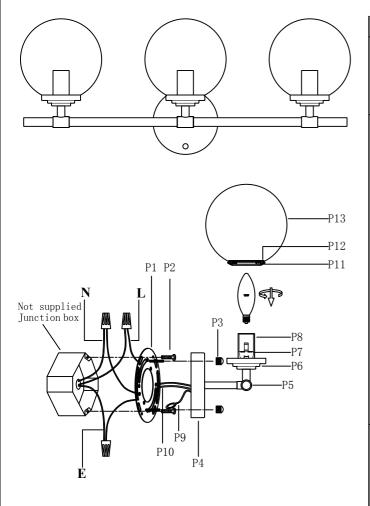

## **Installation instructions:**

- 1. Black wire from ceiling(junction box) attaches to "L"wire from the fixture.
- 2. White wire from ceiling(junction box) attaches to "N"wire from the fixture.
- 3. "E" wire from the fixture is attaced to the mounting bracket and an additional "E" wire from the mounting bracket must be secured to the junction box.
- 4. Secure mounting bracket to the junction box.
- 5.Insert the mounting bracket screw(P2) into the mounting bracket (P1).
- 6.Useing the nut(P3) to lock the lamp body onto the mounting bracket (P1) on the wall.
- 7.Install E12 light source.(Bulbs not supplied).
- 8. Twist the glass shade(P13) onto the lamp body.

The end!

| Part | Picture                                | Description                                                                                                                                                                                                                                                                                                                                                                                                                                                                                                                                                                                                                                                                                                                                                                                                                                                                                                                                                                                                                                                                                                                                                                                                                                                                                                                                                                                                                                                                                                                                                                                                                                                                                                                                                                                                                                                                                                                                                                                                                                                                            | Qty |
|------|----------------------------------------|----------------------------------------------------------------------------------------------------------------------------------------------------------------------------------------------------------------------------------------------------------------------------------------------------------------------------------------------------------------------------------------------------------------------------------------------------------------------------------------------------------------------------------------------------------------------------------------------------------------------------------------------------------------------------------------------------------------------------------------------------------------------------------------------------------------------------------------------------------------------------------------------------------------------------------------------------------------------------------------------------------------------------------------------------------------------------------------------------------------------------------------------------------------------------------------------------------------------------------------------------------------------------------------------------------------------------------------------------------------------------------------------------------------------------------------------------------------------------------------------------------------------------------------------------------------------------------------------------------------------------------------------------------------------------------------------------------------------------------------------------------------------------------------------------------------------------------------------------------------------------------------------------------------------------------------------------------------------------------------------------------------------------------------------------------------------------------------|-----|
| P1   |                                        | Mounting bracket<br>Φ4"*H1.2"                                                                                                                                                                                                                                                                                                                                                                                                                                                                                                                                                                                                                                                                                                                                                                                                                                                                                                                                                                                                                                                                                                                                                                                                                                                                                                                                                                                                                                                                                                                                                                                                                                                                                                                                                                                                                                                                                                                                                                                                                                                          | 1   |
| P2   |                                        | Mounting bracket screw                                                                                                                                                                                                                                                                                                                                                                                                                                                                                                                                                                                                                                                                                                                                                                                                                                                                                                                                                                                                                                                                                                                                                                                                                                                                                                                                                                                                                                                                                                                                                                                                                                                                                                                                                                                                                                                                                                                                                                                                                                                                 | 2   |
| Р3   |                                        | Nut                                                                                                                                                                                                                                                                                                                                                                                                                                                                                                                                                                                                                                                                                                                                                                                                                                                                                                                                                                                                                                                                                                                                                                                                                                                                                                                                                                                                                                                                                                                                                                                                                                                                                                                                                                                                                                                                                                                                                                                                                                                                                    | 2   |
| P4   |                                        | Backplate (Φ4.7"*H1")                                                                                                                                                                                                                                                                                                                                                                                                                                                                                                                                                                                                                                                                                                                                                                                                                                                                                                                                                                                                                                                                                                                                                                                                                                                                                                                                                                                                                                                                                                                                                                                                                                                                                                                                                                                                                                                                                                                                                                                                                                                                  | 1   |
| P5   | <del></del>                            | Double head tube (L23.6"*H1.6")                                                                                                                                                                                                                                                                                                                                                                                                                                                                                                                                                                                                                                                                                                                                                                                                                                                                                                                                                                                                                                                                                                                                                                                                                                                                                                                                                                                                                                                                                                                                                                                                                                                                                                                                                                                                                                                                                                                                                                                                                                                        | 1   |
| Р6   |                                        | Multilayer cup<br>Φ2.8"*H0.8"                                                                                                                                                                                                                                                                                                                                                                                                                                                                                                                                                                                                                                                                                                                                                                                                                                                                                                                                                                                                                                                                                                                                                                                                                                                                                                                                                                                                                                                                                                                                                                                                                                                                                                                                                                                                                                                                                                                                                                                                                                                          | 3   |
| P7   |                                        | Light cup Φ1.2"*H2.0"                                                                                                                                                                                                                                                                                                                                                                                                                                                                                                                                                                                                                                                                                                                                                                                                                                                                                                                                                                                                                                                                                                                                                                                                                                                                                                                                                                                                                                                                                                                                                                                                                                                                                                                                                                                                                                                                                                                                                                                                                                                                  | 3   |
| P8   | <del></del>                            | E12 holder                                                                                                                                                                                                                                                                                                                                                                                                                                                                                                                                                                                                                                                                                                                                                                                                                                                                                                                                                                                                                                                                                                                                                                                                                                                                                                                                                                                                                                                                                                                                                                                                                                                                                                                                                                                                                                                                                                                                                                                                                                                                             | 3   |
| Р9   |                                        | UL18#Ground wire, L9.8"                                                                                                                                                                                                                                                                                                                                                                                                                                                                                                                                                                                                                                                                                                                                                                                                                                                                                                                                                                                                                                                                                                                                                                                                                                                                                                                                                                                                                                                                                                                                                                                                                                                                                                                                                                                                                                                                                                                                                                                                                                                                | 1   |
| P10  | $\approx$                              | UL18#, L8″                                                                                                                                                                                                                                                                                                                                                                                                                                                                                                                                                                                                                                                                                                                                                                                                                                                                                                                                                                                                                                                                                                                                                                                                                                                                                                                                                                                                                                                                                                                                                                                                                                                                                                                                                                                                                                                                                                                                                                                                                                                                             | 1   |
| P11  |                                        | Aluminum ring<br>Φ2.7"*H0.3"                                                                                                                                                                                                                                                                                                                                                                                                                                                                                                                                                                                                                                                                                                                                                                                                                                                                                                                                                                                                                                                                                                                                                                                                                                                                                                                                                                                                                                                                                                                                                                                                                                                                                                                                                                                                                                                                                                                                                                                                                                                           | 3   |
| P12  |                                        | Plate<br>Φ1.8"*T0.1"                                                                                                                                                                                                                                                                                                                                                                                                                                                                                                                                                                                                                                                                                                                                                                                                                                                                                                                                                                                                                                                                                                                                                                                                                                                                                                                                                                                                                                                                                                                                                                                                                                                                                                                                                                                                                                                                                                                                                                                                                                                                   | 3   |
| P13  |                                        | Glass shade<br>Φ5.9"*H5.7"                                                                                                                                                                                                                                                                                                                                                                                                                                                                                                                                                                                                                                                                                                                                                                                                                                                                                                                                                                                                                                                                                                                                                                                                                                                                                                                                                                                                                                                                                                                                                                                                                                                                                                                                                                                                                                                                                                                                                                                                                                                             | 3   |
|      | P1 P2 P3 P4 P5 P6 P7 P8 P9 P10 P11 P12 | P1       Image: Control of the property of the propert | P1  |

"L" = Hot wire

"N" = Neutral wire "E" = Ground wire